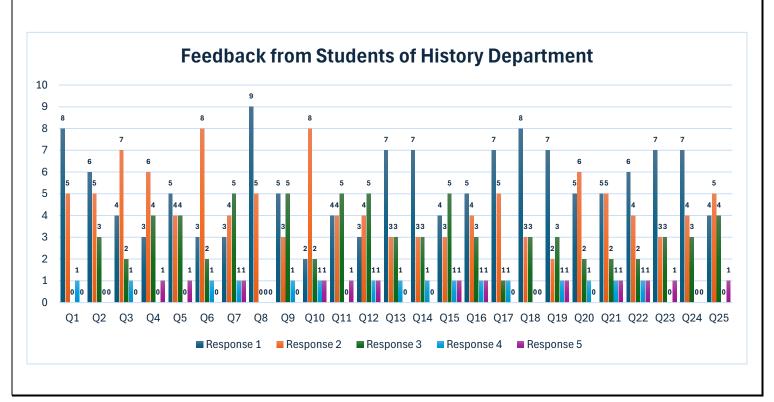

|                  |            | HISI       | 1          | Ratio      |            |            |            |            |            |            |
|------------------|------------|------------|------------|------------|------------|------------|------------|------------|------------|------------|
| Question<br>Code | Response 1 | Response 2 | Response 3 | Response 4 | Response 5 | Response 1 | Response 2 | Response 3 | Response 4 | Response 5 |
| Q1               | 8          | 5          | 0          | 1          | 0          | 57%        | 36%        | 0%         | 7%         | 0%         |
| Q2               | 6          | 5          | 3          | 0          | 0          | 43%        | 36%        | 21%        | 0%         | 0%         |
| Q3               | 4          | 7          | 2          | 1          | 0          | 29%        | 50%        | 14%        | 7%         | 0%         |
| Q4               | 3          | 6          | 4          | 0          | 1          | 21%        | 43%        | 29%        | 0%         | 7%         |
| Q5               | 5          | 4          | 4          | 0          | 1          | 36%        | 29%        | 29%        | 0%         | 7%         |
| Q6               | 3          | 8          | 2          | 1          | 0          | 21%        | 57%        | 14%        | 7%         | 0%         |
| Q7               | 3          | 4          | 5          | 1          | 1          | 21%        | 29%        | 36%        | 7%         | 7%         |
| Q8               | 9          | 5          | 0          | 0          | 0          | 64%        | 36%        | 0%         | 0%         | 0%         |
| Q9               | 5          | 3          | 5          | 1          | 0          | 36%        | 21%        | 36%        | 7%         | 0%         |
| Q10              | 2          | 8          | 2          | 1          | 1          | 14%        | 57%        | 14%        | 7%         | 7%         |
| Q11              | 4          | 4          | 5          | 0          | 1          | 29%        | 29%        | 36%        | 0%         | 7%         |
| Q12              | 3          | 4          | 5          | 1          | 1          | 21%        | 29%        | 36%        | 7%         | 7%         |
| Q13              | 7          | 3          | 3          | 1          | 0          | 50%        | 21%        | 21%        | 7%         | 0%         |
| Q14              | 7          | 3          | 3          | 1          | 0          | 50%        | 21%        | 21%        | 7%         | 0%         |
| Q15              | 4          | 3          | 5          | 1          | 1          | 29%        | 21%        | 36%        | 7%         | 7%         |
| Q16              | 5          | 4          | 3          | 1          | 1          | 36%        | 29%        | 21%        | 7%         | 7%         |
| Q17              | 7          | 5          | 1          | 1          | 0          | 50%        | 36%        | 7%         | 7%         | 0%         |
| Q18              | 8          | 3          | 3          | 0          | 0          | 57%        | 21%        | 21%        | 0%         | 0%         |
| Q19              | 7          | 2          | 3          | 1          | 1          | 50%        | 14%        | 21%        | 7%         | 7%         |
| Q20              | 5          | 6          | 2          | 1          | 0          | 36%        | 43%        | 14%        | 7%         | 0%         |
| Q21              | 5          | 5          | 2          | 1          | 1          | 36%        | 36%        | 14%        | 7%         | 7%         |
| Q22              | 6          | 4          | 2          | 1          | 1          | 43%        | 29%        | 14%        | 7%         | 7%         |
| Q23              | 7          | 3          | 3          | 0          | 1          | 50%        | 21%        | 21%        | 0%         | 7%         |
| Q24              | 7          | 4          | 3          | 0          | 0          | 50%        | 29%        | 21%        | 0%         | 0%         |
| Q25              | 4          | 5          | 4          | 0          | 1          | 29%        | 36%        | 29%        | 0%         | 7%         |