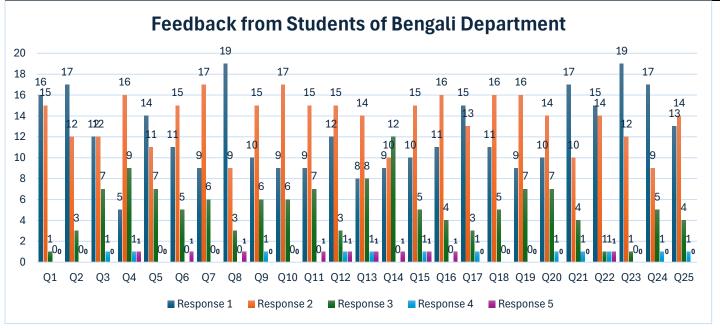

|                  |            | BHG        | Н          |            |            | Ratio      |            |            |            |            |
|------------------|------------|------------|------------|------------|------------|------------|------------|------------|------------|------------|
| Question<br>Code | Response 1 | Response 2 | Response 3 | Response 4 | Response 5 | Response 1 | Response 2 | Response 3 | Response 4 | Response 5 |
| Q1               | 16         | 15         | 1          | 0          | 0          | 50%        | 47%        | 3%         | 0%         | 0%         |
| Q2               | 17         | 12         | 3          | 0          | 0          | 53%        | 38%        | 9%         | 0%         | 0%         |
| Q3               | 12         | 12         | 7          | 1          | 0          | 38%        | 38%        | 22%        | 3%         | 0%         |
| Q4               | 5          | 16         | 9          | 1          | 1          | 16%        | 50%        | 28%        | 3%         | 3%         |
| Q5               | 14         | 11         | 7          | 0          | 0          | 44%        | 34%        | 22%        | 0%         | 0%         |
| Q6               | 11         | 15         | 5          | 0          | 1          | 34%        | 47%        | 16%        | 0%         | 3%         |
| Q7               | 9          | 17         | 6          | 0          | 0          | 28%        | 53%        | 19%        | 0%         | 0%         |
| Q8               | 19         | 9          | 3          | 0          | 1          | 59%        | 28%        | 9%         | 0%         | 3%         |
| Q9               | 10         | 15         | 6          | 1          | 0          | 31%        | 47%        | 19%        | 3%         | 0%         |
| Q10              | 9          | 17         | 6          | 0          | 0          | 28%        | 53%        | 19%        | 0%         | 0%         |
| Q11              | 9          | 15         | 7          | 0          | 1          | 28%        | 47%        | 22%        | 0%         | 3%         |
| Q12              | 12         | 15         | 3          | 1          | 1          | 38%        | 47%        | 9%         | 3%         | 3%         |
| Q13              | 8          | 14         | 8          | 1          | 1          | 25%        | 44%        | 25%        | 3%         | 3%         |
| Q14              | 9          | 10         | 12         | 0          | 1          | 28%        | 31%        | 38%        | 0%         | 3%         |
| Q15              | 10         | 15         | 5          | 1          | 1          | 31%        | 47%        | 16%        | 3%         | 3%         |
| Q16              | 11         | 16         | 4          | 0          | 1          | 34%        | 50%        | 13%        | 0%         | 3%         |
| Q17              | 15         | 13         | 3          | 1          | 0          | 47%        | 41%        | 9%         | 3%         | 0%         |
| Q18              | 11         | 16         | 5          | 0          | 0          | 34%        | 50%        | 16%        | 0%         | 0%         |
| Q19              | 9          | 16         | 7          | 0          | 0          | 28%        | 50%        | 22%        | 0%         | 0%         |
| Q20              | 10         | 14         | 7          | 1          | 0          | 31%        | 44%        | 22%        | 3%         | 0%         |
| Q21              | 17         | 10         | 4          | 1          | 0          | 53%        | 31%        | 13%        | 3%         | 0%         |
| Q22              | 15         | 14         | 1          | 1          | 1          | 47%        | 44%        | 3%         | 3%         | 3%         |
| Q23              | 19         | 12         | 1          | 0          | 0          | 59%        | 38%        | 3%         | 0%         | 0%         |
| Q24              | 17         | 9          | 5          | 1          | 0          | 53%        | 28%        | 16%        | 3%         | 0%         |
| Q25              | 13         | 14         | 4          | 1          | 0          | 41%        | 44%        | 13%        | 3%         | 0%         |