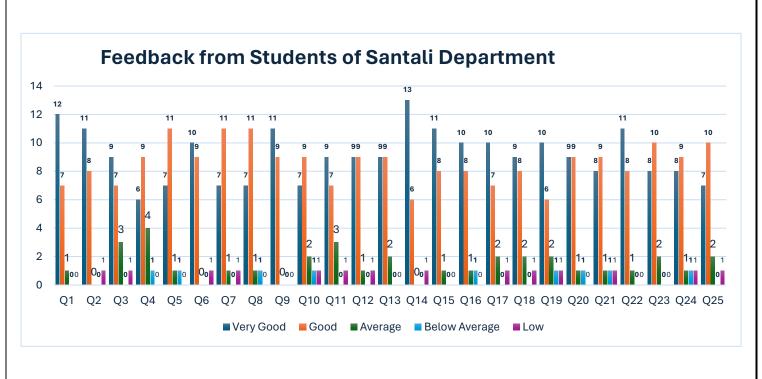

|                  |            | SNS        | Н          | Ratio      |            |            |            |            |            |            |
|------------------|------------|------------|------------|------------|------------|------------|------------|------------|------------|------------|
| Question<br>Code | Response 1 | Response 2 | Response 3 | Response 4 | Response 5 | Response 1 | Response 2 | Response 3 | Response 4 | Response 5 |
| Q1               | 8          | 10         | 1          | 1          | 1          | 38%        | 48%        | 5%         | 5%         | 5%         |
| Q2               | 5          | 13         | 1          | 1          | 1          | 24%        | 62%        | 5%         | 5%         | 5%         |
| Q3               | 0          | 11         | 8          | 1          | 1          | 0%         | 52%        | 38%        | 5%         | 5%         |
| Q4               | 5          | 14         | 1          | 1          | 0          | 24%        | 67%        | 5%         | 5%         | 0%         |
| Q5               | 8          | 8          | 5          | 0          | 0          | 38%        | 38%        | 24%        | 0%         | 0%         |
| Q6               | 5          | 3          | 11         | 1          | 1          | 24%        | 14%        | 52%        | 5%         | 5%         |
| Q7               | 4          | 12         | 5          | 0          | 0          | 19%        | 57%        | 24%        | 0%         | 0%         |
| Q8               | 8          | 7          | 4          | 1          | 1          | 38%        | 33%        | 19%        | 5%         | 5%         |
| Q9               | 8          | 7          | 5          | 0          | 1          | 38%        | 33%        | 24%        | 0%         | 5%         |
| Q10              | 4          | 12         | 3          | 1          | 1          | 19%        | 57%        | 14%        | 5%         | 5%         |
| Q11              | 5          | 15         | 0          | 1          | 0          | 24%        | 71%        | 0%         | 5%         | 0%         |
| Q12              | 4          | 13         | 3          | 1          | 0          | 19%        | 62%        | 14%        | 5%         | 0%         |
| Q13              | 3          | 13         | 3          | 1          | 1          | 14%        | 62%        | 14%        | 5%         | 5%         |
| Q14              | 12         | 7          | 2          | 0          | 0          | 57%        | 33%        | 10%        | 0%         | 0%         |
| Q15              | 2          | 12         | 6          | 0          | 1          | 10%        | 57%        | 29%        | 0%         | 5%         |
| Q16              | 6          | 9          | 5          | 1          | 0          | 29%        | 43%        | 24%        | 5%         | 0%         |
| Q17              | 2          | 13         | 5          | 0          | 1          | 10%        | 62%        | 24%        | 0%         | 5%         |
| Q18              | 3          | 9          | 7          | 1          | 1          | 14%        | 43%        | 33%        | 5%         | 5%         |
| Q19              | 2          | 13         | 5          | 0          | 1          | 10%        | 62%        | 24%        | 0%         | 5%         |
| Q20              | 7          | 5          | 8          | 1          | 0          | 33%        | 24%        | 38%        | 5%         | 0%         |
| Q21              | 1          | 14         | 4          | 1          | 1          | 5%         | 67%        | 19%        | 5%         | 5%         |
| Q22              | 8          | 13         | -1         | 0          | 1          | 38%        | 62%        | -5%        | 0%         | 5%         |
| Q23              | 1          | 14         | 4          | 1          | 1          | 5%         | 67%        | 19%        | 5%         | 5%         |
| Q24              | 8          | 12         | 1          | 0          | 0          | 38%        | 57%        | 5%         | 0%         | 0%         |
| Q25              | 2          | 12         | 6          | 1          | 0          | 10%        | 57%        | 29%        | 5%         | 0%         |