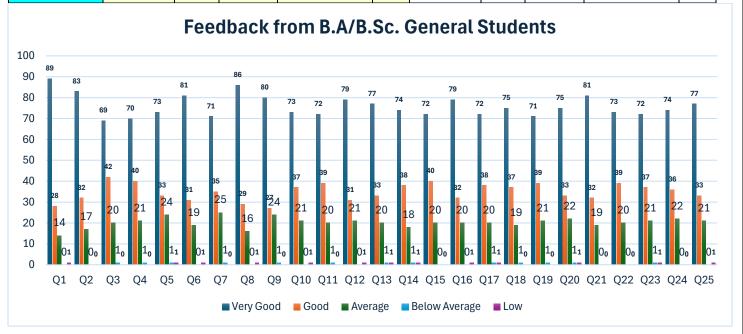

**B.A./ B.Sc. General 2019-20** 

|               |           | BHG  | Н       | Ratio         |     |           |      |         |               |     |
|---------------|-----------|------|---------|---------------|-----|-----------|------|---------|---------------|-----|
| Question Code | Very Good | Good | Average | Below Average | Low | Very Good | Good | Average | Below Average | Low |
| Q1            | 89        | 28   | 14      | 0             | 1   | 67%       | 21%  | 11%     | 0%            | 1%  |
| Q2            | 83        | 32   | 17      | 0             | 0   | 63%       | 24%  | 13%     | 0%            | 0%  |
| Q3            | 69        | 42   | 20      | 1             | 0   | 52%       | 32%  | 15%     | 1%            | 0%  |
| Q4            | 70        | 40   | 21      | 1             | 0   | 53%       | 30%  | 16%     | 1%            | 0%  |
| Q5            | 73        | 33   | 24      | 1             | 1   | 55%       | 25%  | 18%     | 1%            | 1%  |
| Q6            | 81        | 31   | 19      | 0             | 1   | 61%       | 23%  | 14%     | 0%            | 1%  |
| Q7            | 71        | 35   | 25      | 1             | 0   | 54%       | 27%  | 19%     | 1%            | 0%  |
| Q8            | 86        | 29   | 16      | 0             | 1   | 65%       | 22%  | 12%     | 0%            | 1%  |
| Q9            | 80        | 27   | 24      | 1             | 0   | 61%       | 20%  | 18%     | 1%            | 0%  |
| Q10           | 73        | 37   | 21      | 0             | 1   | 55%       | 28%  | 16%     | 0%            | 1%  |
| Q11           | 72        | 39   | 20      | 1             | 0   | 55%       | 30%  | 15%     | 1%            | 0%  |
| Q12           | 79        | 31   | 21      | 0             | 1   | 60%       | 23%  | 16%     | 0%            | 1%  |
| Q13           | 77        | 33   | 20      | 1             | 1   | 58%       | 25%  | 15%     | 1%            | 1%  |
| Q14           | 74        | 38   | 18      | 1             | 1   | 56%       | 29%  | 14%     | 1%            | 1%  |
| Q15           | 72        | 40   | 20      | 0             | 0   | 55%       | 30%  | 15%     | 0%            | 0%  |
| Q16           | 79        | 32   | 20      | 0             | 1   | 60%       | 24%  | 15%     | 0%            | 1%  |
| Q17           | 72        | 38   | 20      | 1             | 1   | 55%       | 29%  | 15%     | 1%            | 1%  |
| Q18           | 75        | 37   | 19      | 1             | 0   | 57%       | 28%  | 14%     | 1%            | 0%  |
| Q19           | 71        | 39   | 21      | 1             | 0   | 54%       | 30%  | 16%     | 1%            | 0%  |
| Q20           | 75        | 33   | 22      | 1             | 1   | 57%       | 25%  | 17%     | 1%            | 1%  |
| Q21           | 81        | 32   | 19      | 0             | 0   | 61%       | 24%  | 14%     | 0%            | 0%  |
| Q22           | 73        | 39   | 20      | 0             | 0   | 55%       | 30%  | 15%     | 0%            | 0%  |
| Q23           | 72        | 37   | 21      | 1             | 1   | 55%       | 28%  | 16%     | 1%            | 1%  |
| Q24           | 74        | 36   | 22      | 0             | 0   | 56%       | 27%  | 17%     | 0%            | 0%  |
| Q25           | 77        | 33   | 21      | 0             | 1   | 58%       | 25%  | 16%     | 0%            | 1%  |