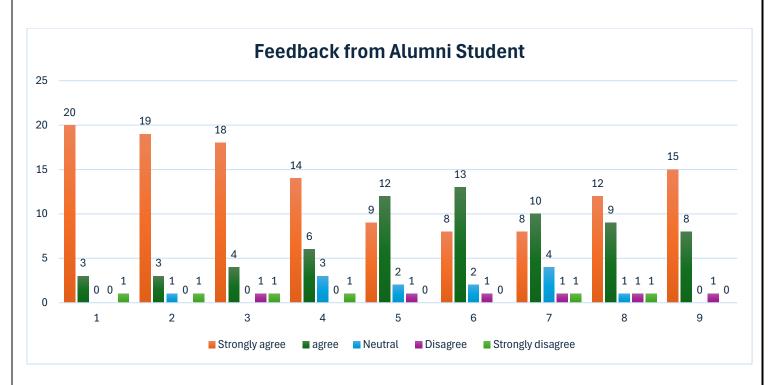

|  |
| Q5                 | 9              | 12    | 2       | 1        | 0                 | 38%            | 50%   | 8%      | 4%       | 0%                |  |
| Q6                 | 8              | 13    | 2       | 1        | 0                 | 33%            | 54%   | 8%      | 4%       | 0%                |  |
| Q7                 | 8              | 10    | 4       | 1        | 1                 | 33%            | 42%   | 17%     | 4%       | 4%                |  |
| Q8                 | 12             | 9     | 1       | 1        | 1                 | 50%            | 38%   | 4%      | 4%       | 4%                |  |
| Q9                 | 15             | 8     | 0       | 1        | 0                 | 63%            | 33%   | 0%      | 4%       | 0%                |  |



#### Conclusion

The feedback is analysed and it is found that the Alumni's assessment of various aspects regarding academy and administration of the college is satisfactory. The points of weakness have been noted down and will be placed to the concerned authorities for improvement for future.

## Report of the Guardians' Feedback 2019-20

### FEEDBACK FROM PARENTS, ACADEMIC SESSION: 2019-20

| Name: Mr./Ms/Mrs | S           | ex (M/F): Age (years): |
|------------------|-------------|------------------------|
| Education        | Occupation: |                        |
| Ward Name:       | D           | ent:                   |

- 23. Getting admission in the College for my ward is a matter of pride for me
- 24. The admission process in the College is fair and accurate
- 25. My ward is i