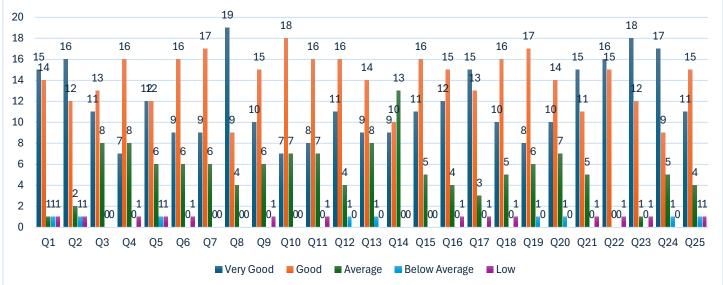

|         |      | Bl  | HGH    |         |    | Ratio |     |        |         |    |  |
|---------|------|-----|--------|---------|----|-------|-----|--------|---------|----|--|
| Questio | Very | Goo | Averag | Below   | Lo | Very  | Goo | Averag | Below   | Lo |  |
| n Code  | Good | d   | е      | Average | W  | Good  | d   | е      | Average | W  |  |
| Q1      | 15   | 14  | 1      | 1       | 1  | 47%   | 44% | 3%     | 3%      | 3% |  |
| Q2      | 16   | 12  | 2      | 1       | 1  | 50%   | 38% | 6%     | 3%      | 3% |  |
| Q3      | 11   | 13  | 8      | 0       | 0  | 34%   | 41% | 25%    | 0%      | 0% |  |
| Q4      | 7    | 16  | 8      | 0       | 1  | 22%   | 50% | 25%    | 0%      | 3% |  |
| Q5      | 12   | 12  | 6      | 1       | 1  | 38%   | 38% | 19%    | 3%      | 3% |  |
| Q6      | 9    | 16  | 6      | 0       | 1  | 28%   | 50% | 19%    | 0%      | 3% |  |
| Q7      | 9    | 17  | 6      | 0       | 0  | 28%   | 53% | 19%    | 0%      | 0% |  |
| Q8      | 19   | 9   | 4      | 0       | 0  | 59%   | 28% | 13%    | 0%      | 0% |  |
| Q9      | 10   | 15  | 6      | 0       | 1  | 31%   | 47% | 19%    | 0%      | 3% |  |
| Q10     | 7    | 18  | 7      | 0       | 0  | 22%   | 56% | 22%    | 0%      | 0% |  |
| Q11     | 8    | 16  | 7      | 0       | 1  | 25%   | 50% | 22%    | 0%      | 3% |  |
| Q12     | 11   | 16  | 4      | 1       | 0  | 34%   | 50% | 13%    | 3%      | 0% |  |
| Q13     | 9    | 14  | 8      | 1       | 0  | 28%   | 44% | 25%    | 3%      | 0% |  |
| Q14     | 9    | 10  | 13     | 0       | 0  | 28%   | 31% | 41%    | 0%      | 0% |  |
| Q15     | 11   | 16  | 5      | 0       | 0  | 34%   | 50% | 16%    | 0%      | 0% |  |
| Q16     | 12   | 15  | 4      | 0       | 1  | 38%   | 47% | 13%    | 0%      | 3% |  |
| Q17     | 15   | 13  | 3      | 0       | 1  | 47%   | 41% | 9%     | 0%      | 3% |  |
| Q18     | 10   | 16  | 5      | 0       | 1  | 31%   | 50% | 16%    | 0%      | 3% |  |
| Q19     | 8    | 17  | 6      | 1       | 0  | 25%   | 53% | 19%    | 3%      | 0% |  |
| Q20     | 10   | 14  | 7      | 1       | 0  | 31%   | 44% | 22%    | 3%      | 0% |  |
| Q21     | 15   | 11  | 5      | 0       | 1  | 47%   | 34% | 16%    | 0%      | 3% |  |
| Q22     | 16   | 15  | 0      | 0       | 1  | 50%   | 47% | 0%     | 0%      | 3% |  |
| Q23     | 18   | 12  | 1      | 0       | 1  | 56%   | 38% | 3%     | 0%      | 3% |  |
| Q24     | 17   | 9   | 5      | 1       | 0  | 53%   | 28% | 16%    | 3%      | 0% |  |
| Q25     | 11   | 15  | 4      | 1       | 1  | 34%   | 47% | 13%    | 3%      | 3% |  |