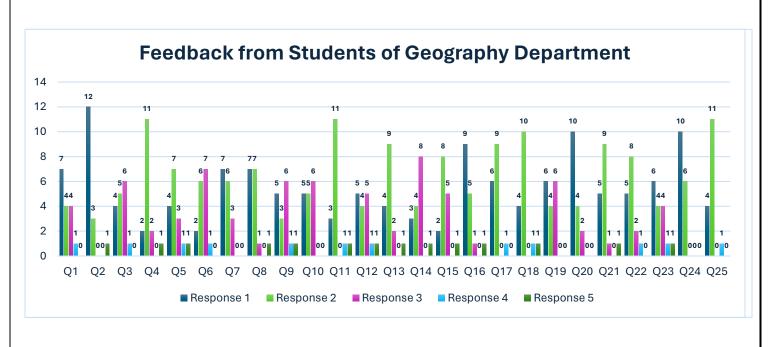

|                  |            | GEO        | Н          |            |            | Ratio      |            |            |            |            |
|------------------|------------|------------|------------|------------|------------|------------|------------|------------|------------|------------|
| Question<br>Code | Response 1 | Response 2 | Response 3 | Response 4 | Response 5 | Response 1 | Response 2 | Response 3 | Response 4 | Response 5 |
| Q1               | 7          | 4          | 4          | 1          | 0          | 44%        | 25%        | 25%        | 6%         | 0%         |
| Q2               | 12         | 3          | 0          | 0          | 1          | 75%        | 19%        | 0%         | 0%         | 6%         |
| Q3               | 4          | 5          | 6          | 1          | 0          | 25%        | 31%        | 38%        | 6%         | 0%         |
| Q4               | 2          | 11         | 2          | 0          | 1          | 13%        | 69%        | 13%        | 0%         | 6%         |
| Q5               | 4          | 7          | 3          | 1          | 1          | 25%        | 44%        | 19%        | 6%         | 6%         |
| Q6               | 2          | 6          | 7          | 1          | 0          | 13%        | 38%        | 44%        | 6%         | 0%         |
| Q7               | 7          | 6          | 3          | 0          | 0          | 44%        | 38%        | 19%        | 0%         | 0%         |
| Q8               | 7          | 7          | 1          | 0          | 1          | 44%        | 44%        | 6%         | 0%         | 6%         |
| Q9               | 5          | 3          | 6          | 1          | 1          | 31%        | 19%        | 38%        | 6%         | 6%         |
| Q10              | 5          | 5          | 6          | 0          | 0          | 31%        | 31%        | 38%        | 0%         | 0%         |
| Q11              | 3          | 11         | 0          | 1          | 1          | 19%        | 69%        | 0%         | 6%         | 6%         |
| Q12              | 5          | 4          | 5          | 1          | 1          | 31%        | 25%        | 31%        | 6%         | 6%         |
| Q13              | 4          | 9          | 2          | 0          | 1          | 25%        | 56%        | 13%        | 0%         | 6%         |
| Q14              | 3          | 4          | 8          | 0          | 1          | 19%        | 25%        | 50%        | 0%         | 6%         |
| Q15              | 2          | 8          | 5          | 0          | 1          | 13%        | 50%        | 31%        | 0%         | 6%         |
| Q16              | 9          | 5          | 1          | 0          | 1          | 56%        | 31%        | 6%         | 0%         | 6%         |
| Q17              | 6          | 9          | 0          | 1          | 0          | 38%        | 56%        | 0%         | 6%         | 0%         |
| Q18              | 4          | 10         | 0          | 1          | 1          | 25%        | 63%        | 0%         | 6%         | 6%         |
| Q19              | 6          | 4          | 6          | 0          | 0          | 38%        | 25%        | 38%        | 0%         | 0%         |
| Q20              | 10         | 4          | 2          | 0          | 0          | 63%        | 25%        | 13%        | 0%         | 0%         |
| Q21              | 5          | 9          | 1          | 0          | 1          | 31%        | 56%        | 6%         | 0%         | 6%         |
| Q22              | 5          | 8          | 2          | 1          | 0          | 31%        | 50%        | 13%        | 6%         | 0%         |
| Q23              | 6          | 4          | 4          | 1          | 1          | 38%        | 25%        | 25%        | 6%         | 6%         |
| Q24              | 10         | 6          | 0          | 0          | 0          | 63%        | 38%        | 0%         | 0%         | 0%         |
| Q25              | 4          | 11         | 0          | 1          | 0          | 25%        | 69%        | 0%         | 6%         | 0%         |