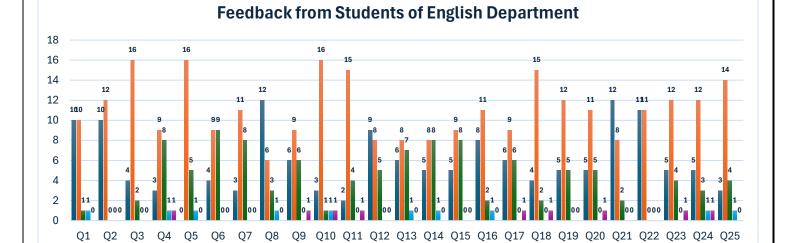

|                  |            | ENG        | Н          |            |            | Ratio      |            |            |            |            |
|------------------|------------|------------|------------|------------|------------|------------|------------|------------|------------|------------|
| Question<br>Code | Response 1 | Response 2 | Response 3 | Response 4 | Response 5 | Response 1 | Response 2 | Response 3 | Response 4 | Response 5 |
| Q1               | 10         | 10         | 1          | 1          | 0          | 45%        | 45%        | 5%         | 5%         | 0%         |
| Q2               | 10         | 12         | 0          | 0          | 0          | 45%        | 55%        | 0%         | 0%         | 0%         |
| Q3               | 4          | 16         | 2          | 0          | 0          | 18%        | 73%        | 9%         | 0%         | 0%         |
| Q4               | 3          | 9          | 8          | 1          | 1          | 14%        | 41%        | 36%        | 5%         | 5%         |
| Q5               | 0          | 16         | 5          | 1          | 0          | 0%         | 73%        | 23%        | 5%         | 0%         |
| Q6               | 4          | 9          | 9          | 0          | 0          | 18%        | 41%        | 41%        | 0%         | 0%         |
| Q7               | 3          | 11         | 8          | 0          | 0          | 14%        | 50%        | 36%        | 0%         | 0%         |
| Q8               | 12         | 6          | 3          | 1          | 0          | 55%        | 27%        | 14%        | 5%         | 0%         |
| Q9               | 6          | 9          | 6          | 0          | 1          | 27%        | 41%        | 27%        | 0%         | 5%         |
| Q10              | 3          | 16         | 1          | 1          | 1          | 14%        | 73%        | 5%         | 5%         | 5%         |
| Q11              | 2          | 15         | 4          | 0          | 1          | 9%         | 68%        | 18%        | 0%         | 5%         |
| Q12              | 9          | 8          | 5          | 0          | 0          | 41%        | 36%        | 23%        | 0%         | 0%         |
| Q13              | 6          | 8          | 7          | 1          | 0          | 27%        | 36%        | 32%        | 5%         | 0%         |
| Q14              | 5          | 8          | 8          | 1          | 0          | 23%        | 36%        | 36%        | 5%         | 0%         |
| Q15              | 5          | 9          | 8          | 0          | 0          | 23%        | 41%        | 36%        | 0%         | 0%         |
| Q16              | 8          | 11         | 2          | 1          | 0          | 36%        | 50%        | 9%         | 5%         | 0%         |
| Q17              | 6          | 9          | 6          | 0          | 1          | 27%        | 41%        | 27%        | 0%         | 5%         |
| Q18              | 4          | 15         | 2          | 0          | 1          | 18%        | 68%        | 9%         | 0%         | 5%         |
| Q19              | 5          | 12         | 5          | 0          | 0          | 23%        | 55%        | 23%        | 0%         | 0%         |
| Q20              | 5          | 11         | 5          | 0          | 1          | 23%        | 50%        | 23%        | 0%         | 5%         |
| Q21              | 12         | 8          | 2          | 0          | 0          | 55%        | 36%        | 9%         | 0%         | 0%         |
| Q22              | 11         | 11         | 0          | 0          | 0          | 50%        | 50%        | 0%         | 0%         | 0%         |
| Q23              | 5          | 12         | 4          | 0          | 1          | 23%        | 55%        | 18%        | 0%         | 5%         |
| Q24              | 5          | 12         | 3          | 1          | 1          | 23%        | 55%        | 14%        | 5%         | 5%         |
| Q25              | 3          | 14         | 4          | 1          | 0          | 14%        | 64%        | 18%        | 5%         | 0%         |