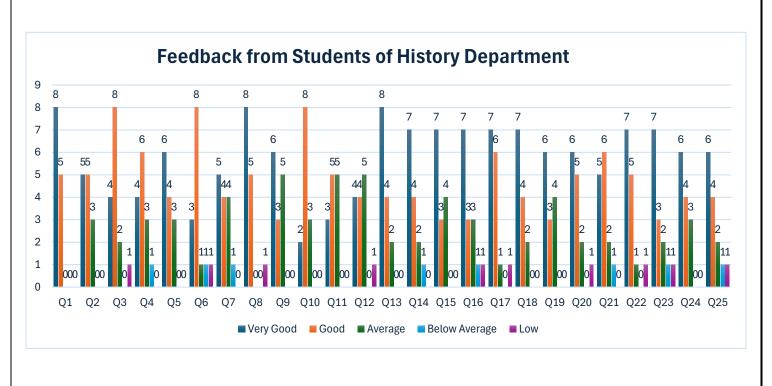

|                  |            | HISI       | 1          | Ratio      |            |            |            |            |            |            |
|------------------|------------|------------|------------|------------|------------|------------|------------|------------|------------|------------|
| Question<br>Code | Response 1 | Response 2 | Response 3 | Response 4 | Response 5 | Response 1 | Response 2 | Response 3 | Response 4 | Response 5 |
| Q1               | 8          | 5          | 0          | 1          | 0          | 57%        | 36%        | 0%         | 7%         | 0%         |
| Q2               | 6          | 5          | 3          | 0          | 0          | 43%        | 36%        | 21%        | 0%         | 0%         |
| Q3               | 4          | 7          | 2          | 1          | 0          | 29%        | 50%        | 14%        | 7%         | 0%         |
| Q4               | 3          | 6          | 4          | 0          | 1          | 21%        | 43%        | 29%        | 0%         | 7%         |
| Q5               | 5          | 4          | 4          | 0          | 1          | 36%        | 29%        | 29%        | 0%         | 7%         |
| Q6               | 3          | 8          | 2          | 1          | 0          | 21%        | 57%        | 14%        | 7%         | 0%         |
| Q7               | 3          | 4          | 5          | 1          | 1          | 21%        | 29%        | 36%        | 7%         | 7%         |
| Q8               | 9          | 5          | 0          | 0          | 0          | 64%        | 36%        | 0%         | 0%         | 0%         |
| Q9               | 5          | 3          | 5          | 1          | 0          | 36%        | 21%        | 36%        | 7%         | 0%         |
| Q10              | 2          | 8          | 2          | 1          | 1          | 14%        | 57%        | 14%        | 7%         | 7%         |
| Q11              | 4          | 4          | 5          | 0          | 1          | 29%        | 29%        | 36%        | 0%         | 7%         |
| Q12              | 3          | 4          | 5          | 1          | 1          | 21%        | 29%        | 36%        | 7%         | 7%         |
| Q13              | 7          | 3          | 3          | 1          | 0          | 50%        | 21%        | 21%        | 7%         | 0%         |
| Q14              | 7          | 3          | 3          | 1          | 0          | 50%        | 21%        | 21%        | 7%         | 0%         |
| Q15              | 4          | 3          | 5          | 1          | 1          | 29%        | 21%        | 36%        | 7%         | 7%         |
| Q16              | 5          | 4          | 3          | 1          | 1          | 36%        | 29%        | 21%        | 7%         | 7%         |
| Q17              | 7          | 5          | 1          | 1          | 0          | 50%        | 36%        | 7%         | 7%         | 0%         |
| Q18              | 8          | 3          | 3          | 0          | 0          | 57%        | 21%        | 21%        | 0%         | 0%         |
| Q19              | 7          | 2          | 3          | 1          | 1          | 50%        | 14%        | 21%        | 7%         | 7%         |
| Q20              | 5          | 6          | 2          | 1          | 0          | 36%        | 43%        | 14%        | 7%         | 0%         |
| Q21              | 5          | 5          | 2          | 1          | 1          | 36%        | 36%        | 14%        | 7%         | 7%         |
| Q22              | 6          | 4          | 2          | 1          | 1          | 43%        | 29%        | 14%        | 7%         | 7%         |
| Q23              | 7          | 3          | 3          | 0          | 1          | 50%        | 21%        | 21%        | 0%         | 7%         |
| Q24              | 7          | 4          | 3          | 0          | 0          | 50%        | 29%        | 21%        | 0%         | 0%         |
| Q25              | 4          | 5          | 4          | 0          | 1          | 29%        | 36%        | 29%        | 0%         | 7%         |