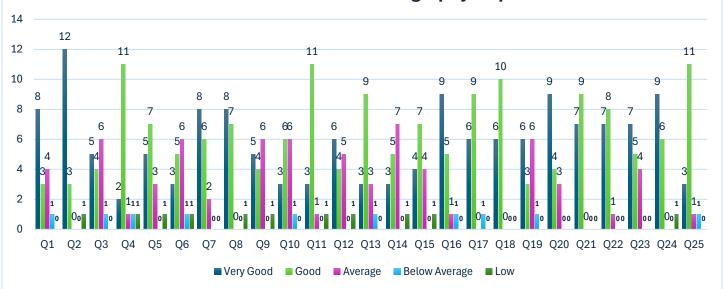

|                  |            | GEO        | Н          |            |            | Ratio      |            |            |            |            |
|------------------|------------|------------|------------|------------|------------|------------|------------|------------|------------|------------|
| Question<br>Code | Response 1 | Response 2 | Response 3 | Response 4 | Response 5 | Response 1 | Response 2 | Response 3 | Response 4 | Response 5 |
| Q1               | 7          | 4          | 4          | 1          | 0          | 44%        | 25%        | 25%        | 6%         | 0%         |
| Q2               | 12         | 3          | 0          | 0          | 1          | 75%        | 19%        | 0%         | 0%         | 6%         |
| Q3               | 4          | 5          | 6          | 1          | 0          | 25%        | 31%        | 38%        | 6%         | 0%         |
| Q4               | 2          | 11         | 2          | 0          | 1          | 13%        | 69%        | 13%        | 0%         | 6%         |
| Q5               | 4          | 7          | 3          | 1          | 1          | 25%        | 44%        | 19%        | 6%         | 6%         |
| Q6               | 2          | 6          | 7          | 1          | 0          | 13%        | 38%        | 44%        | 6%         | 0%         |
| Q7               | 7          | 6          | 3          | 0          | 0          | 44%        | 38%        | 19%        | 0%         | 0%         |
| Q8               | 7          | 7          | 1          | 0          | 1          | 44%        | 44%        | 6%         | 0%         | 6%         |
| Q9               | 5          | 3          | 6          | 1          | 1          | 31%        | 19%        | 38%        | 6%         | 6%         |
| Q10              | 5          | 5          | 6          | 0          | 0          | 31%        | 31%        | 38%        | 0%         | 0%         |
| Q11              | 3          | 11         | 0          | 1          | 1          | 19%        | 69%        | 0%         | 6%         | 6%         |
| Q12              | 5          | 4          | 5          | 1          | 1          | 31%        | 25%        | 31%        | 6%         | 6%         |
| Q13              | 4          | 9          | 2          | 0          | 1          | 25%        | 56%        | 13%        | 0%         | 6%         |
| Q14              | 3          | 4          | 8          | 0          | 1          | 19%        | 25%        | 50%        | 0%         | 6%         |
| Q15              | 2          | 8          | 5          | 0          | 1          | 13%        | 50%        | 31%        | 0%         | 6%         |
| Q16              | 9          | 5          | 1          | 0          | 1          | 56%        | 31%        | 6%         | 0%         | 6%         |
| Q17              | 6          | 9          | 0          | 1          | 0          | 38%        | 56%        | 0%         | 6%         | 0%         |
| Q18              | 4          | 10         | 0          | 1          | 1          | 25%        | 63%        | 0%         | 6%         | 6%         |
| Q19              | 6          | 4          | 6          | 0          | 0          | 38%        | 25%        | 38%        | 0%         | 0%         |
| Q20              | 10         | 4          | 2          | 0          | 0          | 63%        | 25%        | 13%        | 0%         | 0%         |
| Q21              | 5          | 9          | 1          | 0          | 1          | 31%        | 56%        | 6%         | 0%         | 6%         |
| Q22              | 5          | 8          | 2          | 1          | 0          | 31%        | 50%        | 13%        | 6%         | 0%         |
| Q23              | 6          | 4          | 4          | 1          | 1          | 38%        | 25%        | 25%        | 6%         | 6%         |
| Q24              | 10         | 6          | 0          | 0          | 0          | 63%        | 38%        | 0%         | 0%         | 0%         |
| Q25              | 4          | 11         | 0          | 1          | 0          | 25%        | 69%        | 0%         | 6%         | 0%         |