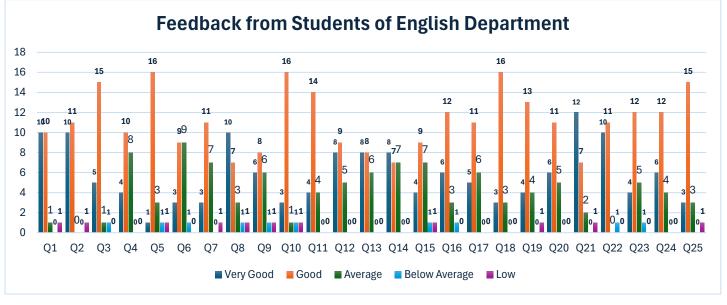

|                  |            | ENG        | Н          |            |            | Ratio      |            |            |            |            |
|------------------|------------|------------|------------|------------|------------|------------|------------|------------|------------|------------|
| Question<br>Code | Response 1 | Response 2 | Response 3 | Response 4 | Response 5 | Response 1 | Response 2 | Response 3 | Response 4 | Response 5 |
| Q1               | 10         | 10         | 1          | 1          | 0          | 45%        | 45%        | 5%         | 5%         | 0%         |
| Q2               | 10         | 12         | 0          | 0          | 0          | 45%        | 55%        | 0%         | 0%         | 0%         |
| Q3               | 4          | 16         | 2          | 0          | 0          | 18%        | 73%        | 9%         | 0%         | 0%         |
| Q4               | 3          | 9          | 8          | 1          | 1          | 14%        | 41%        | 36%        | 5%         | 5%         |
| Q5               | 0          | 16         | 5          | 1          | 0          | 0%         | 73%        | 23%        | 5%         | 0%         |
| Q6               | 4          | 9          | 9          | 0          | 0          | 18%        | 41%        | 41%        | 0%         | 0%         |
| Q7               | 3          | 11         | 8          | 0          | 0          | 14%        | 50%        | 36%        | 0%         | 0%         |
| Q8               | 12         | 6          | 3          | 1          | 0          | 55%        | 27%        | 14%        | 5%         | 0%         |
| Q9               | 6          | 9          | 6          | 0          | 1          | 27%        | 41%        | 27%        | 0%         | 5%         |
| Q10              | 3          | 16         | 1          | 1          | 1          | 14%        | 73%        | 5%         | 5%         | 5%         |
| Q11              | 2          | 15         | 4          | 0          | 1          | 9%         | 68%        | 18%        | 0%         | 5%         |
| Q12              | 9          | 8          | 5          | 0          | 0          | 41%        | 36%        | 23%        | 0%         | 0%         |
| Q13              | 6          | 8          | 7          | 1          | 0          | 27%        | 36%        | 32%        | 5%         | 0%         |
| Q14              | 5          | 8          | 8          | 1          | 0          | 23%        | 36%        | 36%        | 5%         | 0%         |
| Q15              | 5          | 9          | 8          | 0          | 0          | 23%        | 41%        | 36%        | 0%         | 0%         |
| Q16              | 8          | 11         | 2          | 1          | 0          | 36%        | 50%        | 9%         | 5%         | 0%         |
| Q17              | 6          | 9          | 6          | 0          | 1          | 27%        | 41%        | 27%        | 0%         | 5%         |
| Q18              | 4          | 15         | 2          | 0          | 1          | 18%        | 68%        | 9%         | 0%         | 5%         |
| Q19              | 5          | 12         | 5          | 0          | 0          | 23%        | 55%        | 23%        | 0%         | 0%         |
| Q20              | 5          | 11         | 5          | 0          | 1          | 23%        | 50%        | 23%        | 0%         | 5%         |
| Q21              | 12         | 8          | 2          | 0          | 0          | 55%        | 36%        | 9%         | 0%         | 0%         |
| Q22              | 11         | 11         | 0          | 0          | 0          | 50%        | 50%        | 0%         | 0%         | 0%         |
| Q23              | 5          | 12         | 4          | 0          | 1          | 23%        | 55%        | 18%        | 0%         | 5%         |
| Q24              | 5          | 12         | 3          | 1          | 1          | 23%        | 55%        | 14%        | 5%         | 5%         |
| Q25              | 3          | 14         | 4          | 1          | 0          | 14%        | 64%        | 18%        | 5%         | 0%         |