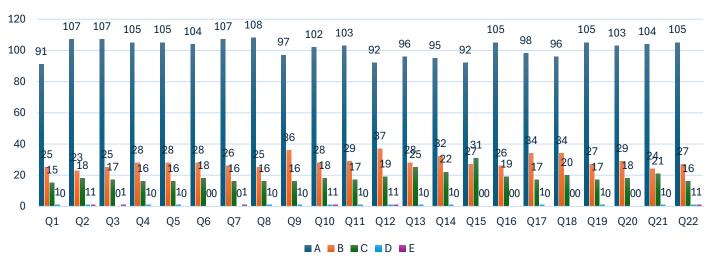

|         |      | Bl  | HGH    |         |    | Ratio |     |        |         |    |  |
|---------|------|-----|--------|---------|----|-------|-----|--------|---------|----|--|
| Questio | Very | Goo | Averag | Below   | Lo | Very  | Goo | Averag | Below   | Lo |  |
| n Code  | Good | d   | е      | Average | W  | Good  | d   | е      | Average | W  |  |
| Q1      | 15   | 14  | 1      | 1       | 1  | 47%   | 44% | 3%     | 3%      | 3% |  |
| Q2      | 16   | 12  | 2      | 1       | 1  | 50%   | 38% | 6%     | 3%      | 3% |  |
| Q3      | 11   | 13  | 8      | 0       | 0  | 34%   | 41% | 25%    | 0%      | 0% |  |
| Q4      | 7    | 16  | 8      | 0       | 1  | 22%   | 50% | 25%    | 0%      | 3% |  |
| Q5      | 12   | 12  | 6      | 1       | 1  | 38%   | 38% | 19%    | 3%      | 3% |  |
| Q6      | 9    | 16  | 6      | 0       | 1  | 28%   | 50% | 19%    | 0%      | 3% |  |
| Q7      | 9    | 17  | 6      | 0       | 0  | 28%   | 53% | 19%    | 0%      | 0% |  |
| Q8      | 19   | 9   | 4      | 0       | 0  | 59%   | 28% | 13%    | 0%      | 0% |  |
| Q9      | 10   | 15  | 6      | 0       | 1  | 31%   | 47% | 19%    | 0%      | 3% |  |
| Q10     | 7    | 18  | 7      | 0       | 0  | 22%   | 56% | 22%    | 0%      | 0% |  |
| Q11     | 8    | 16  | 7      | 0       | 1  | 25%   | 50% | 22%    | 0%      | 3% |  |
| Q12     | 11   | 16  | 4      | 1       | 0  | 34%   | 50% | 13%    | 3%      | 0% |  |
| Q13     | 9    | 14  | 8      | 1       | 0  | 28%   | 44% | 25%    | 3%      | 0% |  |
| Q14     | 9    | 10  | 13     | 0       | 0  | 28%   | 31% | 41%    | 0%      | 0% |  |
| Q15     | 11   | 16  | 5      | 0       | 0  | 34%   | 50% | 16%    | 0%      | 0% |  |
| Q16     | 12   | 15  | 4      | 0       | 1  | 38%   | 47% | 13%    | 0%      | 3% |  |
| Q17     | 15   | 13  | 3      | 0       | 1  | 47%   | 41% | 9%     | 0%      | 3% |  |
| Q18     | 10   | 16  | 5      | 0       | 1  | 31%   | 50% | 16%    | 0%      | 3% |  |
| Q19     | 8    | 17  | 6      | 1       | 0  | 25%   | 53% | 19%    | 3%      | 0% |  |
| Q20     | 10   | 14  | 7      | 1       | 0  | 31%   | 44% | 22%    | 3%      | 0% |  |
| Q21     | 15   | 11  | 5      | 0       | 1  | 47%   | 34% | 16%    | 0%      | 3% |  |
| Q22     | 16   | 15  | 0      | 0       | 1  | 50%   | 47% | 0%     | 0%      | 3% |  |
| Q23     | 18   | 12  | 1      | 0       | 1  | 56%   | 38% | 3%     | 0%      | 3% |  |
| Q24     | 17   | 9   | 5      | 1       | 0  | 53%   | 28% | 16%    | 3%      | 0% |  |
| Q25     | 11   | 15  | 4      | 1       | 1  | 34%   | 47% | 13%    | 3%      | 3% |  |