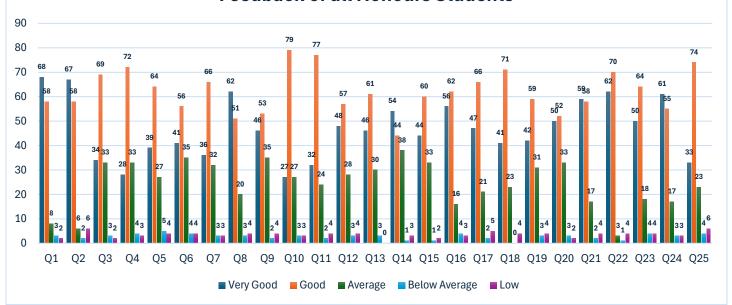

|                  | Al           | l Honoι  | ırs student | s                |         | Ratio        |          |             |               |         |  |
|------------------|--------------|----------|-------------|------------------|---------|--------------|----------|-------------|---------------|---------|--|
| Question<br>Code | Very<br>Good | Goo<br>d | Averag<br>e | Below<br>Average | Lo<br>w | Very<br>Good | Goo<br>d | Averag<br>e | Below Average | Lo<br>w |  |
| Q1               | 68           | 58       | 8           | 3                | 2       | 49%          | 42%      | 6%          | 2%            | 1%      |  |
| Q2               | 67           | 58       | 6           | 2                | 6       | 48%          | 42%      | 4%          | 1%            | 4%      |  |
| Q3               | 34           | 69       | 33          | 3                | 2       | 24%          | 49%      | 23%         | 2%            | 1%      |  |
| Q4               | 28           | 72       | 33          | 4                | 3       | 20%          | 51%      | 24%         | 3%            | 2%      |  |
| Q5               | 39           | 64       | 27          | 5                | 4       | 28%          | 46%      | 19%         | 4%            | 3%      |  |
| Q6               | 41           | 56       | 35          | 4                | 4       | 29%          | 40%      | 25%         | 3%            | 3%      |  |
| Q7               | 36           | 66       | 32          | 3                | 3       | 26%          | 47%      | 23%         | 2%            | 2%      |  |
| Q8               | 62           | 51       | 20          | 3                | 4       | 44%          | 36%      | 14%         | 2%            | 3%      |  |
| <b>Q</b> 9       | 46           | 53       | 35          | 2                | 4       | 33%          | 38%      | 25%         | 1%            | 3%      |  |
| Q10              | 27           | 79       | 27          | 3                | 3       | 19%          | 57%      | 19%         | 2%            | 2%      |  |
| Q11              | 32           | 77       | 24          | 2                | 4       | 23%          | 55%      | 17%         | 1%            | 3%      |  |
| Q12              | 48           | 57       | 28          | 3                | 4       | 34%          | 41%      | 20%         | 2%            | 3%      |  |
| Q13              | 46           | 61       | 30          | 3                | 0       | 33%          | 44%      | 21%         | 2%            | 0%      |  |
| Q14              | 54           | 44       | 38          | 1                | 3       | 39%          | 31%      | 27%         | 1%            | 2%      |  |
| Q15              | 44           | 60       | 33          | 1                | 2       | 31%          | 43%      | 24%         | 1%            | 1%      |  |
| Q16              | 56           | 62       | 16          | 4                | 3       | 40%          | 44%      | 11%         | 3%            | 2%      |  |
| Q17              | 47           | 66       | 21          | 2                | 5       | 33%          | 47%      | 15%         | 1%            | 4%      |  |
| Q18              | 41           | 71       | 23          | 0                | 4       | 29%          | 51%      | 17%         | 0%            | 3%      |  |
| Q19              | 42           | 59       | 31          | 3                | 4       | 30%          | 42%      | 22%         | 2%            | 3%      |  |
| Q20              | 50           | 52       | 33          | 3                | 2       | 36%          | 37%      | 24%         | 2%            | 1%      |  |
| Q21              | 59           | 58       | 17          | 2                | 4       | 42%          | 41%      | 12%         | 1%            | 3%      |  |
| Q22              | 62           | 70       | 3           | 1                | 4       | 44%          | 50%      | 2%          | 1%            | 3%      |  |
| Q23              | 50           | 64       | 18          | 4                | 4       | 36%          | 46%      | 13%         | 3%            | 3%      |  |
| Q24              | 61           | 55       | 17          | 3                | 3       | 44%          | 40%      | 12%         | 2%            | 2%      |  |
| Q25              | 33           | 74       | 23          | 4                | 6       | 24%          | 53%      | 16%         | 3%            | 4%      |  |