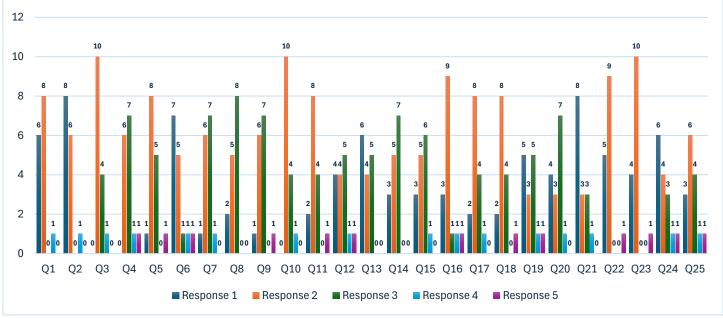

|                  |            | SNT        | Н          |            |            | Ratio      |            |            |            |            |
|------------------|------------|------------|------------|------------|------------|------------|------------|------------|------------|------------|
| Question<br>Code | Response 1 | Response 2 | Response 3 | Response 4 | Response 5 | Response 1 | Response 2 | Response 3 | Response 4 | Response 5 |
| Q1               | 12         | 7          | 1          | 0          | 0          | 60%        | 35%        | 5%         | 0%         | 0%         |
| Q2               | 11         | 8          | 0          | 1          | 0          | 55%        | 40%        | 0%         | 5%         | 0%         |
| Q3               | 8          | 8          | 3          | 1          | 0          | 40%        | 40%        | 15%        | 5%         | 0%         |
| Q4               | 6          | 9          | 4          | 1          | 0          | 30%        | 45%        | 20%        | 5%         | 0%         |
| Q5               | 8          | 11         | 1          | 0          | 0          | 40%        | 55%        | 5%         | 0%         | 0%         |
| Q6               | 9          | 9          | 1          | 0          | 1          | 45%        | 45%        | 5%         | 0%         | 5%         |
| Q7               | 7          | 10         | 1          | 1          | 1          | 35%        | 50%        | 5%         | 5%         | 5%         |
| Q8               | 8          | 10         | 0          | 1          | 1          | 40%        | 50%        | 0%         | 5%         | 5%         |
| Q9               | 8          | 9          | 1          | 1          | 1          | 40%        | 45%        | 5%         | 5%         | 5%         |
| Q10              | 10         | 8          | 2          | 0          | 0          | 50%        | 40%        | 10%        | 0%         | 0%         |
| Q11              | 9          | 7          | 2          | 1          | 1          | 45%        | 35%        | 10%        | 5%         | 5%         |
| Q12              | 9          | 8          | 2          | 0          | 1          | 45%        | 40%        | 10%        | 0%         | 5%         |
| Q13              | 10         | 8          | 2          | 0          | 0          | 50%        | 40%        | 10%        | 0%         | 0%         |
| Q14              | 12         | 6          | 0          | 1          | 1          | 60%        | 30%        | 0%         | 5%         | 5%         |
| Q15              | 10         | 8          | 1          | 1          | 0          | 50%        | 40%        | 5%         | 5%         | 0%         |
| Q16              | 9          | 8          | 1          | 1          | 1          | 45%        | 40%        | 5%         | 5%         | 5%         |
| Q17              | 10         | 7          | 2          | 1          | 0          | 50%        | 35%        | 10%        | 5%         | 0%         |
| Q18              | 8          | 8          | 2          | 1          | 1          | 40%        | 40%        | 10%        | 5%         | 5%         |
| Q19              | 11         | 6          | 1          | 1          | 1          | 55%        | 30%        | 5%         | 5%         | 5%         |
| Q20              | 11         | 9          | 0          | 0          | 0          | 55%        | 45%        | 0%         | 0%         | 0%         |
| Q21              | 11         | 9          | 0          | 0          | 0          | 55%        | 45%        | 0%         | 0%         | 0%         |
| Q22              | 11         | 8          | 1          | 0          | 0          | 55%        | 40%        | 5%         | 0%         | 0%         |
| Q23              | 6          | 10         | 2          | 1          | 1          | 30%        | 50%        | 10%        | 5%         | 5%         |
| Q24              | 8          | 9          | 1          | 1          | 1          | 40%        | 45%        | 5%         | 5%         | 5%         |
| Q25              | 8          | 10         | 1          | 0          | 1          | 40%        | 50%        | 5%         | 0%         | 5%         |