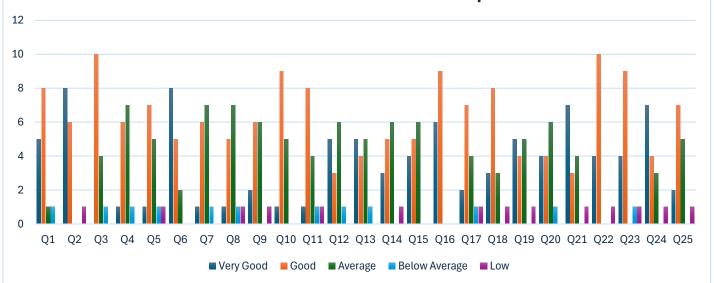

Response 5

■ Response 1 ■ Response 2 ■ Response 3 ■ Response 4

|                  |            | MAT        | 'H         |            |            | Ratio      |            |            |            |            |
|------------------|------------|------------|------------|------------|------------|------------|------------|------------|------------|------------|
| Question<br>Code | Response 1 | Response 2 | Response 3 | Response 4 | Response 5 | Response 1 | Response 2 | Response 3 | Response 4 | Response 5 |
| Q1               | 6          | 8          | 0          | 1          | 0          | 40%        | 53%        | 0%         | 7%         | 0%         |
| Q2               | 8          | 6          | 0          | 1          | 0          | 53%        | 40%        | 0%         | 7%         | 0%         |
| Q3               | 0          | 10         | 4          | 1          | 0          | 0%         | 67%        | 27%        | 7%         | 0%         |
| Q4               | 0          | 6          | 7          | 1          | 1          | 0%         | 40%        | 47%        | 7%         | 7%         |
| Q5               | 1          | 8          | 5          | 0          | 1          | 7%         | 53%        | 33%        | 0%         | 7%         |
| Q6               | 7          | 5          | 1          | 1          | 1          | 47%        | 33%        | 7%         | 7%         | 7%         |
| Q7               | 1          | 6          | 7          | 1          | 0          | 7%         | 40%        | 47%        | 7%         | 0%         |
| Q8               | 2          | 5          | 8          | 0          | 0          | 13%        | 33%        | 53%        | 0%         | 0%         |
| Q9               | 1          | 6          | 7          | 0          | 1          | 7%         | 40%        | 47%        | 0%         | 7%         |
| Q10              | 0          | 10         | 4          | 1          | 0          | 0%         | 67%        | 27%        | 7%         | 0%         |
| Q11              | 2          | 8          | 4          | 0          | 1          | 13%        | 53%        | 27%        | 0%         | 7%         |
| Q12              | 4          | 4          | 5          | 1          | 1          | 27%        | 27%        | 33%        | 7%         | 7%         |
| Q13              | 6          | 4          | 5          | 0          | 0          | 40%        | 27%        | 33%        | 0%         | 0%         |
| Q14              | 3          | 5          | 7          | 0          | 0          | 20%        | 33%        | 47%        | 0%         | 0%         |
| Q15              | 3          | 5          | 6          | 1          | 0          | 20%        | 33%        | 40%        | 7%         | 0%         |
| Q16              | 3          | 9          | 1          | 1          | 1          | 20%        | 60%        | 7%         | 7%         | 7%         |
| Q17              | 2          | 8          | 4          | 1          | 0          | 13%        | 53%        | 27%        | 7%         | 0%         |
| Q18              | 2          | 8          | 4          | 0          | 1          | 13%        | 53%        | 27%        | 0%         | 7%         |
| Q19              | 5          | 3          | 5          | 1          | 1          | 33%        | 20%        | 33%        | 7%         | 7%         |
| Q20              | 4          | 3          | 7          | 1          | 0          | 27%        | 20%        | 47%        | 7%         | 0%         |
| Q21              | 8          | 3          | 3          | 1          | 0          | 53%        | 20%        | 20%        | 7%         | 0%         |
| Q22              | 5          | 9          | 0          | 0          | 1          | 33%        | 60%        | 0%         | 0%         | 7%         |
| Q23              | 4          | 10         | 0          | 0          | 1          | 27%        | 67%        | 0%         | 0%         | 7%         |
| Q24              | 6          | 4          | 3          | 1          | 1          | 40%        | 27%        | 20%        | 7%         | 7%         |
| Q25              | 3          | 6          | 4          | 1          | 1          | 20%        | 40%        | 27%        | 7%         | 7%         |