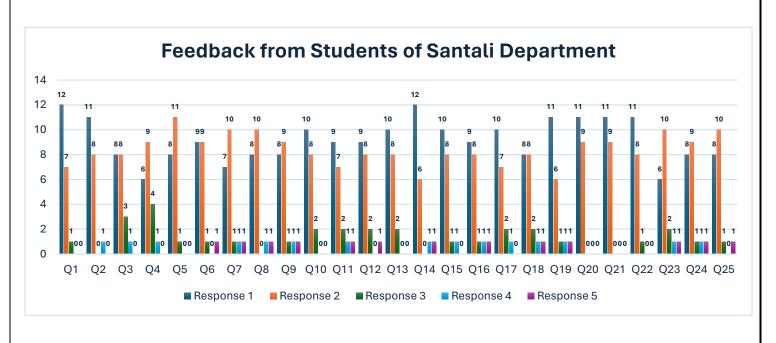

|                  |            | SNT        | Н          |            |            | Ratio      |            |            |            |            |
|------------------|------------|------------|------------|------------|------------|------------|------------|------------|------------|------------|
| Question<br>Code | Response 1 | Response 2 | Response 3 | Response 4 | Response 5 | Response 1 | Response 2 | Response 3 | Response 4 | Response 5 |
| Q1               | 12         | 7          | 1          | 0          | 0          | 60%        | 35%        | 5%         | 0%         | 0%         |
| Q2               | 11         | 8          | 0          | 1          | 0          | 55%        | 40%        | 0%         | 5%         | 0%         |
| Q3               | 8          | 8          | 3          | 1          | 0          | 40%        | 40%        | 15%        | 5%         | 0%         |
| Q4               | 6          | 9          | 4          | 1          | 0          | 30%        | 45%        | 20%        | 5%         | 0%         |
| Q5               | 8          | 11         | 1          | 0          | 0          | 40%        | 55%        | 5%         | 0%         | 0%         |
| Q6               | 9          | 9          | 1          | 0          | 1          | 45%        | 45%        | 5%         | 0%         | 5%         |
| Q7               | 7          | 10         | 1          | 1          | 1          | 35%        | 50%        | 5%         | 5%         | 5%         |
| Q8               | 8          | 10         | 0          | 1          | 1          | 40%        | 50%        | 0%         | 5%         | 5%         |
| Q9               | 8          | 9          | 1          | 1          | 1          | 40%        | 45%        | 5%         | 5%         | 5%         |
| Q10              | 10         | 8          | 2          | 0          | 0          | 50%        | 40%        | 10%        | 0%         | 0%         |
| Q11              | 9          | 7          | 2          | 1          | 1          | 45%        | 35%        | 10%        | 5%         | 5%         |
| Q12              | 9          | 8          | 2          | 0          | 1          | 45%        | 40%        | 10%        | 0%         | 5%         |
| Q13              | 10         | 8          | 2          | 0          | 0          | 50%        | 40%        | 10%        | 0%         | 0%         |
| Q14              | 12         | 6          | 0          | 1          | 1          | 60%        | 30%        | 0%         | 5%         | 5%         |
| Q15              | 10         | 8          | 1          | 1          | 0          | 50%        | 40%        | 5%         | 5%         | 0%         |
| Q16              | 9          | 8          | 1          | 1          | 1          | 45%        | 40%        | 5%         | 5%         | 5%         |
| Q17              | 10         | 7          | 2          | 1          | 0          | 50%        | 35%        | 10%        | 5%         | 0%         |
| Q18              | 8          | 8          | 2          | 1          | 1          | 40%        | 40%        | 10%        | 5%         | 5%         |
| Q19              | 11         | 6          | 1          | 1          | 1          | 55%        | 30%        | 5%         | 5%         | 5%         |
| Q20              | 11         | 9          | 0          | 0          | 0          | 55%        | 45%        | 0%         | 0%         | 0%         |
| Q21              | 11         | 9          | 0          | 0          | 0          | 55%        | 45%        | 0%         | 0%         | 0%         |
| Q22              | 11         | 8          | 1          | 0          | 0          | 55%        | 40%        | 5%         | 0%         | 0%         |
| Q23              | 6          | 10         | 2          | 1          | 1          | 30%        | 50%        | 10%        | 5%         | 5%         |
| Q24              | 8          | 9          | 1          | 1          | 1          | 40%        | 45%        | 5%         | 5%         | 5%         |
| Q25              | 8          | 10         | 1          | 0          | 1          | 40%        | 50%        | 5%         | 0%         | 5%         |