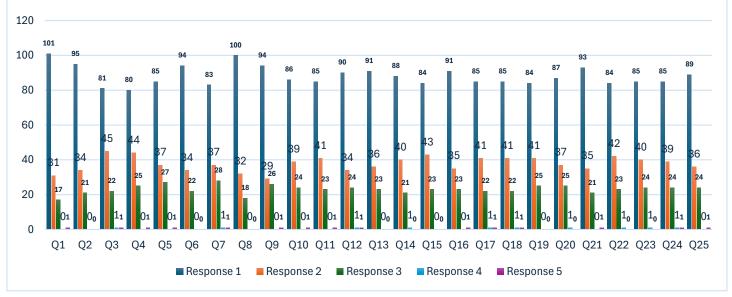

**B.A./ B.Sc. General 2019-20** 

|               |           | BHG  | Н       | Ratio         |     |           |      |         |               |     |
|---------------|-----------|------|---------|---------------|-----|-----------|------|---------|---------------|-----|
| Question Code | Very Good | Good | Average | Below Average | Low | Very Good | Good | Average | Below Average | Low |
| Q1            | 89        | 28   | 14      | 0             | 1   | 67%       | 21%  | 11%     | 0%            | 1%  |
| Q2            | 83        | 32   | 17      | 0             | 0   | 63%       | 24%  | 13%     | 0%            | 0%  |
| Q3            | 69        | 42   | 20      | 1             | 0   | 52%       | 32%  | 15%     | 1%            | 0%  |
| Q4            | 70        | 40   | 21      | 1             | 0   | 53%       | 30%  | 16%     | 1%            | 0%  |
| Q5            | 73        | 33   | 24      | 1             | 1   | 55%       | 25%  | 18%     | 1%            | 1%  |
| Q6            | 81        | 31   | 19      | 0             | 1   | 61%       | 23%  | 14%     | 0%            | 1%  |
| Q7            | 71        | 35   | 25      | 1             | 0   | 54%       | 27%  | 19%     | 1%            | 0%  |
| Q8            | 86        | 29   | 16      | 0             | 1   | 65%       | 22%  | 12%     | 0%            | 1%  |
| Q9            | 80        | 27   | 24      | 1             | 0   | 61%       | 20%  | 18%     | 1%            | 0%  |
| Q10           | 73        | 37   | 21      | 0             | 1   | 55%       | 28%  | 16%     | 0%            | 1%  |
| Q11           | 72        | 39   | 20      | 1             | 0   | 55%       | 30%  | 15%     | 1%            | 0%  |
| Q12           | 79        | 31   | 21      | 0             | 1   | 60%       | 23%  | 16%     | 0%            | 1%  |
| Q13           | 77        | 33   | 20      | 1             | 1   | 58%       | 25%  | 15%     | 1%            | 1%  |
| Q14           | 74        | 38   | 18      | 1             | 1   | 56%       | 29%  | 14%     | 1%            | 1%  |
| Q15           | 72        | 40   | 20      | 0             | 0   | 55%       | 30%  | 15%     | 0%            | 0%  |
| Q16           | 79        | 32   | 20      | 0             | 1   | 60%       | 24%  | 15%     | 0%            | 1%  |
| Q17           | 72        | 38   | 20      | 1             | 1   | 55%       | 29%  | 15%     | 1%            | 1%  |
| Q18           | 75        | 37   | 19      | 1             | 0   | 57%       | 28%  | 14%     | 1%            | 0%  |
| Q19           | 71        | 39   | 21      | 1             | 0   | 54%       | 30%  | 16%     | 1%            | 0%  |
| Q20           | 75        | 33   | 22      | 1             | 1   | 57%       | 25%  | 17%     | 1%            | 1%  |
| Q21           | 81        | 32   | 19      | 0             | 0   | 61%       | 24%  | 14%     | 0%            | 0%  |
| Q22           | 73        | 39   | 20      | 0             | 0   | 55%       | 30%  | 15%     | 0%            | 0%  |
| Q23           | 72        | 37   | 21      | 1             | 1   | 55%       | 28%  | 16%     | 1%            | 1%  |
| Q24           | 74        | 36   | 22      | 0             | 0   | 56%       | 27%  | 17%     | 0%            | 0%  |
| Q25           | 77        | 33   | 21      | 0             | 1   | 58%       | 25%  | 16%     | 0%            | 1%  |