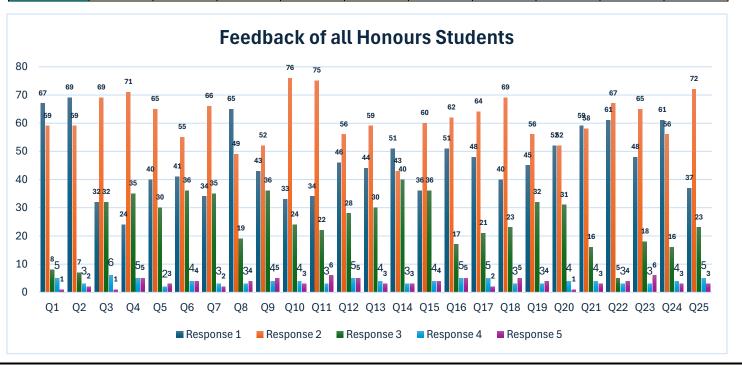

|                  | Al           | l Honoι  | ırs student | s                |         | Ratio        |          |             |               |         |  |
|------------------|--------------|----------|-------------|------------------|---------|--------------|----------|-------------|---------------|---------|--|
| Question<br>Code | Very<br>Good | Goo<br>d | Averag<br>e | Below<br>Average | Lo<br>w | Very<br>Good | Goo<br>d | Averag<br>e | Below Average | Lo<br>w |  |
| Q1               | 68           | 58       | 8           | 3                | 2       | 49%          | 42%      | 6%          | 2%            | 1%      |  |
| Q2               | 67           | 58       | 6           | 2                | 6       | 48%          | 42%      | 4%          | 1%            | 4%      |  |
| Q3               | 34           | 69       | 33          | 3                | 2       | 24%          | 49%      | 23%         | 2%            | 1%      |  |
| Q4               | 28           | 72       | 33          | 4                | 3       | 20%          | 51%      | 24%         | 3%            | 2%      |  |
| Q5               | 39           | 64       | 27          | 5                | 4       | 28%          | 46%      | 19%         | 4%            | 3%      |  |
| Q6               | 41           | 56       | 35          | 4                | 4       | 29%          | 40%      | 25%         | 3%            | 3%      |  |
| Q7               | 36           | 66       | 32          | 3                | 3       | 26%          | 47%      | 23%         | 2%            | 2%      |  |
| Q8               | 62           | 51       | 20          | 3                | 4       | 44%          | 36%      | 14%         | 2%            | 3%      |  |
| <b>Q</b> 9       | 46           | 53       | 35          | 2                | 4       | 33%          | 38%      | 25%         | 1%            | 3%      |  |
| Q10              | 27           | 79       | 27          | 3                | 3       | 19%          | 57%      | 19%         | 2%            | 2%      |  |
| Q11              | 32           | 77       | 24          | 2                | 4       | 23%          | 55%      | 17%         | 1%            | 3%      |  |
| Q12              | 48           | 57       | 28          | 3                | 4       | 34%          | 41%      | 20%         | 2%            | 3%      |  |
| Q13              | 46           | 61       | 30          | 3                | 0       | 33%          | 44%      | 21%         | 2%            | 0%      |  |
| Q14              | 54           | 44       | 38          | 1                | 3       | 39%          | 31%      | 27%         | 1%            | 2%      |  |
| Q15              | 44           | 60       | 33          | 1                | 2       | 31%          | 43%      | 24%         | 1%            | 1%      |  |
| Q16              | 56           | 62       | 16          | 4                | 3       | 40%          | 44%      | 11%         | 3%            | 2%      |  |
| Q17              | 47           | 66       | 21          | 2                | 5       | 33%          | 47%      | 15%         | 1%            | 4%      |  |
| Q18              | 41           | 71       | 23          | 0                | 4       | 29%          | 51%      | 17%         | 0%            | 3%      |  |
| Q19              | 42           | 59       | 31          | 3                | 4       | 30%          | 42%      | 22%         | 2%            | 3%      |  |
| Q20              | 50           | 52       | 33          | 3                | 2       | 36%          | 37%      | 24%         | 2%            | 1%      |  |
| Q21              | 59           | 58       | 17          | 2                | 4       | 42%          | 41%      | 12%         | 1%            | 3%      |  |
| Q22              | 62           | 70       | 3           | 1                | 4       | 44%          | 50%      | 2%          | 1%            | 3%      |  |
| Q23              | 50           | 64       | 18          | 4                | 4       | 36%          | 46%      | 13%         | 3%            | 3%      |  |
| Q24              | 61           | 55       | 17          | 3                | 3       | 44%          | 40%      | 12%         | 2%            | 2%      |  |
| Q25              | 33           | 74       | 23          | 4                | 6       | 24%          | 53%      | 16%         | 3%            | 4%      |  |