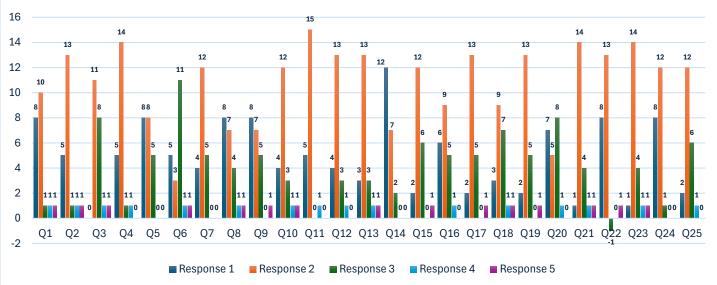

|                  |            | BHG        | Н          |            |            | Ratio      |            |            |            |            |
|------------------|------------|------------|------------|------------|------------|------------|------------|------------|------------|------------|
| Question<br>Code | Response 1 | Response 2 | Response 3 | Response 4 | Response 5 | Response 1 | Response 2 | Response 3 | Response 4 | Response 5 |
| Q1               | 16         | 15         | 1          | 0          | 0          | 50%        | 47%        | 3%         | 0%         | 0%         |
| Q2               | 17         | 12         | 3          | 0          | 0          | 53%        | 38%        | 9%         | 0%         | 0%         |
| Q3               | 12         | 12         | 7          | 1          | 0          | 38%        | 38%        | 22%        | 3%         | 0%         |
| Q4               | 5          | 16         | 9          | 1          | 1          | 16%        | 50%        | 28%        | 3%         | 3%         |
| Q5               | 14         | 11         | 7          | 0          | 0          | 44%        | 34%        | 22%        | 0%         | 0%         |
| Q6               | 11         | 15         | 5          | 0          | 1          | 34%        | 47%        | 16%        | 0%         | 3%         |
| Q7               | 9          | 17         | 6          | 0          | 0          | 28%        | 53%        | 19%        | 0%         | 0%         |
| Q8               | 19         | 9          | 3          | 0          | 1          | 59%        | 28%        | 9%         | 0%         | 3%         |
| Q9               | 10         | 15         | 6          | 1          | 0          | 31%        | 47%        | 19%        | 3%         | 0%         |
| Q10              | 9          | 17         | 6          | 0          | 0          | 28%        | 53%        | 19%        | 0%         | 0%         |
| Q11              | 9          | 15         | 7          | 0          | 1          | 28%        | 47%        | 22%        | 0%         | 3%         |
| Q12              | 12         | 15         | 3          | 1          | 1          | 38%        | 47%        | 9%         | 3%         | 3%         |
| Q13              | 8          | 14         | 8          | 1          | 1          | 25%        | 44%        | 25%        | 3%         | 3%         |
| Q14              | 9          | 10         | 12         | 0          | 1          | 28%        | 31%        | 38%        | 0%         | 3%         |
| Q15              | 10         | 15         | 5          | 1          | 1          | 31%        | 47%        | 16%        | 3%         | 3%         |
| Q16              | 11         | 16         | 4          | 0          | 1          | 34%        | 50%        | 13%        | 0%         | 3%         |
| Q17              | 15         | 13         | 3          | 1          | 0          | 47%        | 41%        | 9%         | 3%         | 0%         |
| Q18              | 11         | 16         | 5          | 0          | 0          | 34%        | 50%        | 16%        | 0%         | 0%         |
| Q19              | 9          | 16         | 7          | 0          | 0          | 28%        | 50%        | 22%        | 0%         | 0%         |
| Q20              | 10         | 14         | 7          | 1          | 0          | 31%        | 44%        | 22%        | 3%         | 0%         |
| Q21              | 17         | 10         | 4          | 1          | 0          | 53%        | 31%        | 13%        | 3%         | 0%         |
| Q22              | 15         | 14         | 1          | 1          | 1          | 47%        | 44%        | 3%         | 3%         | 3%         |
| Q23              | 19         | 12         | 1          | 0          | 0          | 59%        | 38%        | 3%         | 0%         | 0%         |
| Q24              | 17         | 9          | 5          | 1          | 0          | 53%        | 28%        | 16%        | 3%         | 0%         |
| Q25              | 13         | 14         | 4          | 1          | 0          | 41%        | 44%        | 13%        | 3%         | 0%         |