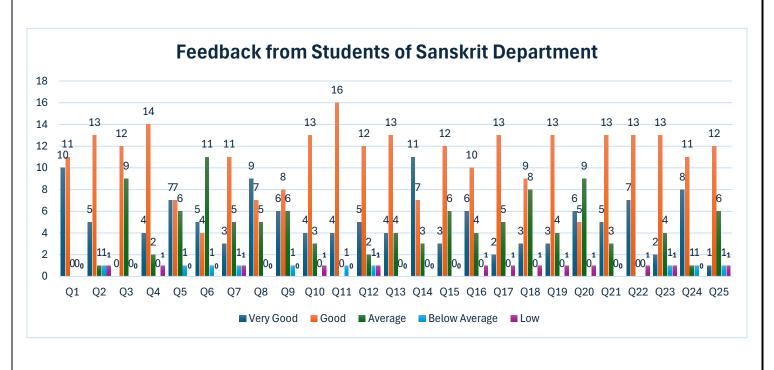

|                  |            | HISI       | 1          | Ratio      |            |            |            |            |            |            |
|------------------|------------|------------|------------|------------|------------|------------|------------|------------|------------|------------|
| Question<br>Code | Response 1 | Response 2 | Response 3 | Response 4 | Response 5 | Response 1 | Response 2 | Response 3 | Response 4 | Response 5 |
| Q1               | 8          | 5          | 0          | 1          | 0          | 57%        | 36%        | 0%         | 7%         | 0%         |
| Q2               | 6          | 5          | 3          | 0          | 0          | 43%        | 36%        | 21%        | 0%         | 0%         |
| Q3               | 4          | 7          | 2          | 1          | 0          | 29%        | 50%        | 14%        | 7%         | 0%         |
| Q4               | 3          | 6          | 4          | 0          | 1          | 21%        | 43%        | 29%        | 0%         | 7%         |
| Q5               | 5          | 4          | 4          | 0          | 1          | 36%        | 29%        | 29%        | 0%         | 7%         |
| Q6               | 3          | 8          | 2          | 1          | 0          | 21%        | 57%        | 14%        | 7%         | 0%         |
| Q7               | 3          | 4          | 5          | 1          | 1          | 21%        | 29%        | 36%        | 7%         | 7%         |
| Q8               | 9          | 5          | 0          | 0          | 0          | 64%        | 36%        | 0%         | 0%         | 0%         |
| Q9               | 5          | 3          | 5          | 1          | 0          | 36%        | 21%        | 36%        | 7%         | 0%         |
| Q10              | 2          | 8          | 2          | 1          | 1          | 14%        | 57%        | 14%        | 7%         | 7%         |
| Q11              | 4          | 4          | 5          | 0          | 1          | 29%        | 29%        | 36%        | 0%         | 7%         |
| Q12              | 3          | 4          | 5          | 1          | 1          | 21%        | 29%        | 36%        | 7%         | 7%         |
| Q13              | 7          | 3          | 3          | 1          | 0          | 50%        | 21%        | 21%        | 7%         | 0%         |
| Q14              | 7          | 3          | 3          | 1          | 0          | 50%        | 21%        | 21%        | 7%         | 0%         |
| Q15              | 4          | 3          | 5          | 1          | 1          | 29%        | 21%        | 36%        | 7%         | 7%         |
| Q16              | 5          | 4          | 3          | 1          | 1          | 36%        | 29%        | 21%        | 7%         | 7%         |
| Q17              | 7          | 5          | 1          | 1          | 0          | 50%        | 36%        | 7%         | 7%         | 0%         |
| Q18              | 8          | 3          | 3          | 0          | 0          | 57%        | 21%        | 21%        | 0%         | 0%         |
| Q19              | 7          | 2          | 3          | 1          | 1          | 50%        | 14%        | 21%        | 7%         | 7%         |
| Q20              | 5          | 6          | 2          | 1          | 0          | 36%        | 43%        | 14%        | 7%         | 0%         |
| Q21              | 5          | 5          | 2          | 1          | 1          | 36%        | 36%        | 14%        | 7%         | 7%         |
| Q22              | 6          | 4          | 2          | 1          | 1          | 43%        | 29%        | 14%        | 7%         | 7%         |
| Q23              | 7          | 3          | 3          | 0          | 1          | 50%        | 21%        | 21%        | 0%         | 7%         |
| Q24              | 7          | 4          | 3          | 0          | 0          | 50%        | 29%        | 21%        | 0%         | 0%         |
| Q25              | 4          | 5          | 4          | 0          | 1          | 29%        | 36%        | 29%        | 0%         | 7%         |